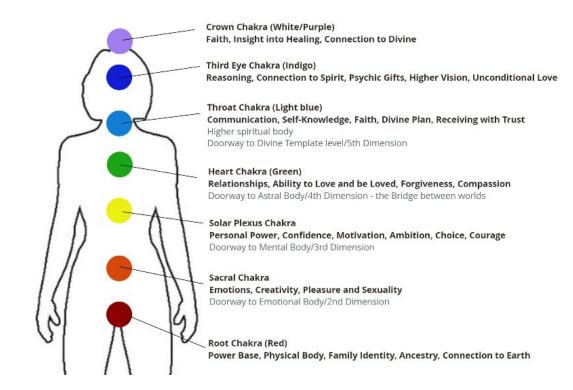

### LAYERS OF ENERGY BODY

## DIMENSIONS OF EXPERIENCE

- Layers correspond with chakras (2nd layer 2nd chakra colored/flowing)
- Layers interpenetrate all the way through
- Higher energy bodies include lower energy bodies
- Each layer represents a "dimension of experience" - 3rd chakra = 3rd dimension