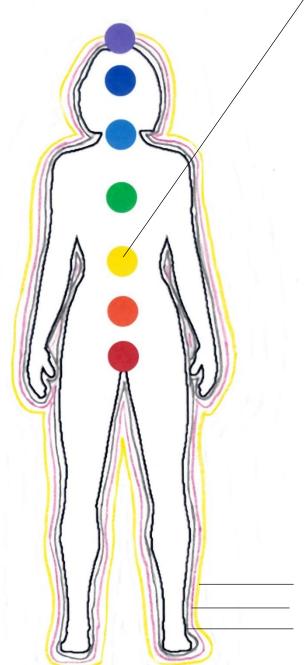

## **MENTAL BODY/SOLAR PLEXUS CHAKRA**

## SOLAR PLEXUS CHAKRA – Personal power, personal will and confidence

- Supplies motivation and ambition to achieve goals and make healthy choices.
- Grants wisdom and courage, as well as intuitive guidance.
- Grants self-control and strength.
- Creates balance in caring for others and caring for self.
- Can be clogged by controlling relationships, low self-esteem, self-sabotage, shame, blame or self-sacrifice.
- Can be healed through:
  - establishing healthy boundaries and structure in daily life, especially around health and within relationship;
  - developing discipline;
  - developing healthy aggression;
  - connecting to core and allowing deepest self to inform all your decisions.
- Remember: TIME and SPACE, SOVERIGNTY, SELF-CARE
- Use mantra: "I am free. I am free to be me."