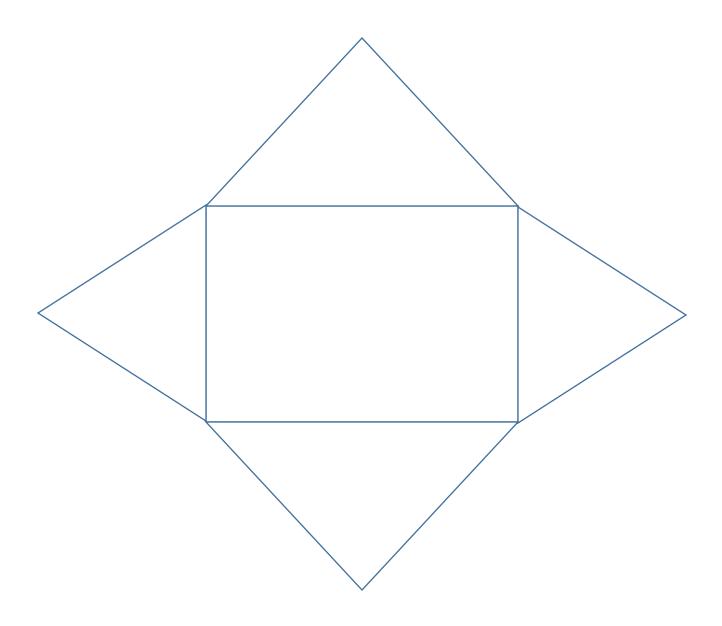

To use this template, trace or print it onto your colored paper. Cut out along the outer blue lines. Fold the two side flaps in. Fold the bottom flap up and glue it to the side flaps. Insert your affirmation inside. Fold the top triangle down to close.

If you'd like to make a different sized envelope:

- 1. Draw a rectangle the size of the card you'd like to insert into your envelope onto the center of your paper. Draw an X in the middle of the rectangle.
- 2. Measure from the X to the top of the rectangle. Add ¾ inch to that measurement and draw a dot that far away from the top of the rectangle. Draw lines from that point to the corners of the rectangle to form the top triangle. Repeat for the bottom.
- 3. Measure from the X to the side of the rectangle. Add ¼ inch to that measurement and draw a dot that far away from each side of the rectangle. Draw lines from those points to the corners of the rectangle to form the two side triangles.