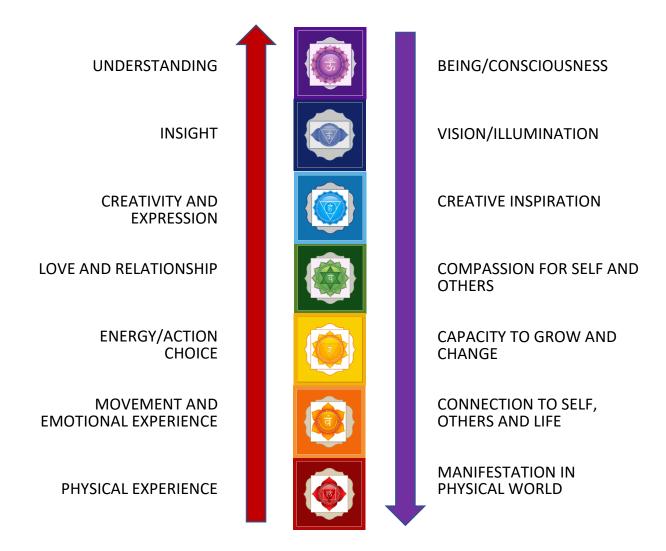

## **HOW ENERGY FLOWS BETWEEN CHAKRAS**

Energy flows UPWARD. The physical experiences of the lower chakras give you a sense of who you are in the world. With this sense of self, you can reach out to others and experience loving relationship. Filled with love, you express yourself creatively. Your creations reflect back more of who you are, and you gain self-knowledge and insight. You begin to glimpse higher truths, and seek deeper understanding.

Energy flows DOWNWARD. The higher awareness of the upper chakras continually informs who you are. You experience divine inspiration, create with purpose and embrace the humanity of self and others. With wisdom, you embrace change and the opportunity to grow using your capacity of choice. As consciousness descends deeper into the lower chakras, you deeply connect with the pleasure of life from a place of higher understanding. With purpose and joy, you manifest something real in the physical world

This upward and downward movement of energy continues throughout life. Matter is constantly being raised to higher vibrational states, and consciousness is constantly descending into matter to gain understanding.